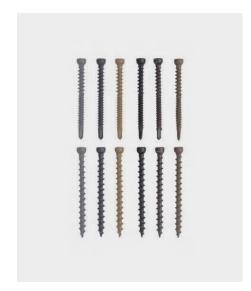

### Accessories & Installation Guide

4\*42mm

310 Stainless steel self-drilling screws.

310 Stainless steel drill bit.

200ml

Coating oil.

205\*140\*70mm

Metal side screw positioner.