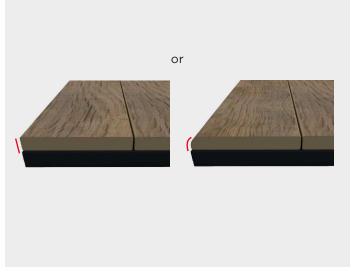

STEP 7
The ending piece can be either Welltouch decking board with a vertical finish or Welltouch bullnose board with a curved finish.

Pag. 4/5

Labor Legno Srl Via del Lavoro, 6 31016 Cordignano Treviso, Italy T +39 0438 995330 F +39 0438 998331 info@ laborlegno.it www.laborlegno.it