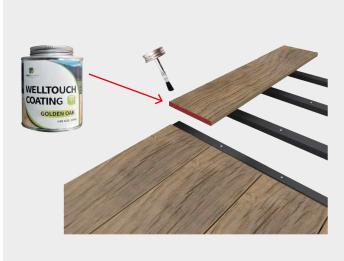

### Accessories & Installation Guide

STEP 4
The cutting section can be painted with Welltouch coating oil.

Align the decking boards and fix them with the screws.

STEP 5

STEP 6
Repeat the steps till the whole installation is completed.