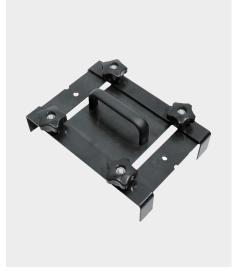

### Accessories & Installation Guide

4\*42mm

310 Stainless steel self-drilling screws.

310 Stainless steel drill bit.

200ml

Coating oil.

205\*140\*70mm

Metal side screw positioner.