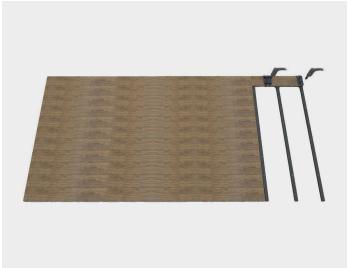

#### 150\*15\*2400mm

PU composite decking side cover.

Fix the joists into the ground with expansions screws.

Keep the distance between the screws&joists in 30-40cm.

Pag. 2/5

Labor Legno Srl Via del Lavoro, 6 31016 Cordignano Treviso, Italy T +39 0438 995330 F +39 0438 998331 info@ laborlegno.it