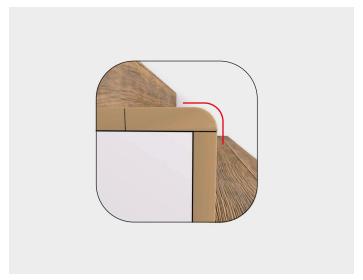

STEP 7
The ending piece can be either Welltouch decking board with a vertical finish or Welltouch bullnose board with a curved finish.

Pag. 4/5

Labor Legno Srl Via del Lavoro, 6 31016 Cordignano Treviso, Italy T +39 0438 995330 F +39 0438 998331 info@ laborlegno.it www.laborlegno.it

#### **BULLNOSE BOARD**