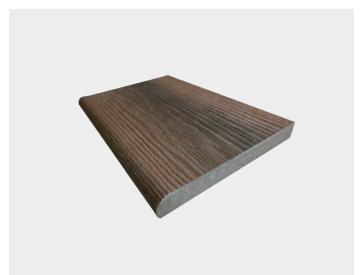

#### 200\*25mm\*2440mm

PU composite decking bullnose board.

#### **BULLNOSE BOARD**