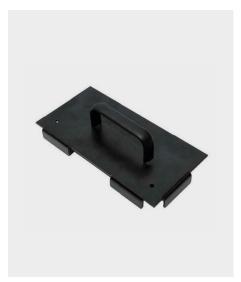

205\*100\*55mm

Metal middle screw positioner.

50\*50mm/40\*60mm

Foamed PE joist.

Pag. 1/5

Labor Legno Srl Via del Lavoro, 6 31016 Cordignano Treviso, Italy T +39 0438 995330 F +39 0438 998331 info@ laborlegno.it www.laborlegno.it