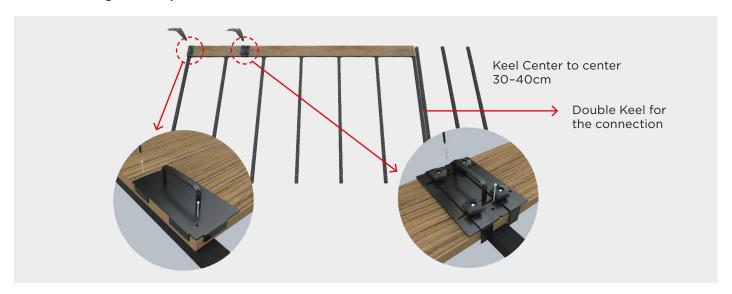

#### 150\*15\*2400mm

PU composite decking side cover.

Fix the joists into the ground with expansions screws.

Keep the distance between the screws&joists in 30-40cm.

Pag. 2/5

Labor Legno Srl Via del Lavoro, 6 31016 Cordignano Treviso, Italy T +39 0438 995330 F +39 0438 998331 info@ laborlegno.it