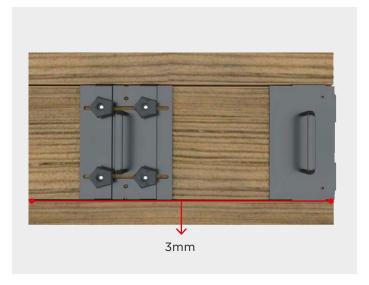

**STEP 2**Both screw positioners keep a **3mm** space between the decking boards.