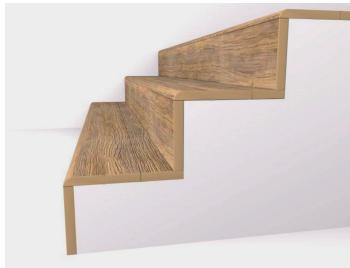

STEP 7
The ending piece can be either Welltouch decking board with a vertical finish or Welltouch bullnose board with a curved finish.

Pag. 4/5

Labor Legno Srl Via del Lavoro, 6 31016 Cordignano Treviso, Italy T +39 0438 995330 F +39 0438 998331 info@ laborlegno.it www.laborlegno.it

#### **BULLNOSE BOARD**