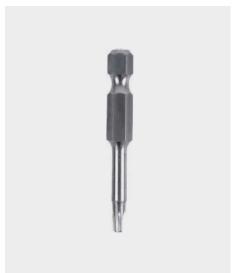

### Accessories & Installation Guide

4\*42mm

310 Stainless steel self-drilling screws.

310 Stainless steel drill bit.

200ml

Coating oil.

205\*140\*70mm

Metal side screw positioner.